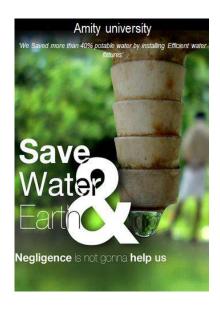

#### **SIGNAGE TYPES:**

a) Save Water & Earth b) 3Rs

c) Carpool d) Energy Efficiency

e) Eco friendly building f) What can be Recycled

Designs of all the signage and drawings showing their proposed locations are attached below.