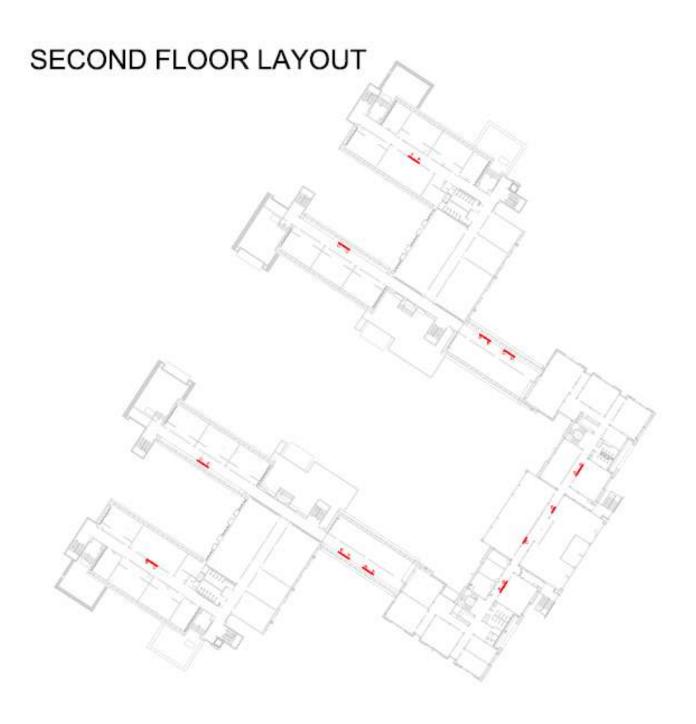

### WHAT CAN BE RECYCLED

We assigned a Centralized space on site for the Storage & Collection of Recyclable Waste materials

- · Paper
- · Corrugated Cardboard
- Plastic
- · Glass
- Metals

Below are the floor plans indicating the location of the above signages for Green Education.

### **GROUND FLOOR LAYOUT**

SIGNAGES