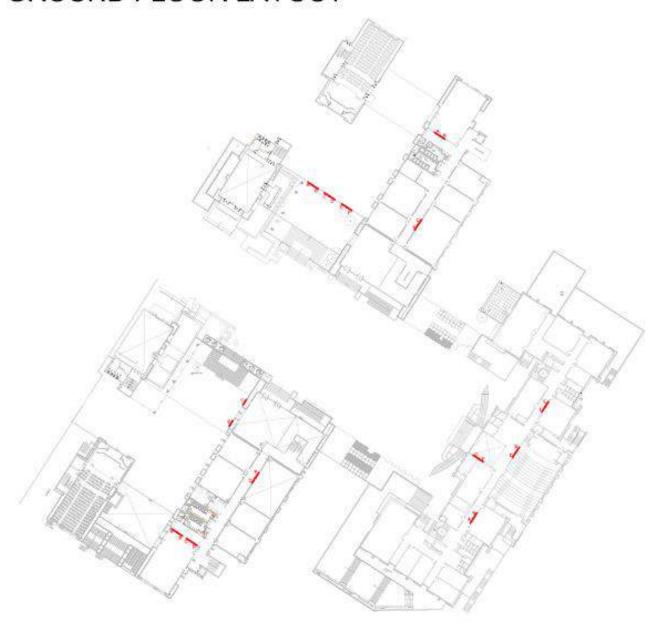

### WHAT CAN BE RECYCLED

We assigned a Centralized space on site for the Storage & Collection of Recyclable Waste materials

- · Paper
- · Corrugated Cardboard
- Plastic
- · Glass
- Metals

Below are the floor plans indicating the location of the above signages for Green Education.

### **GROUND FLOOR LAYOUT**

SIGNAGES